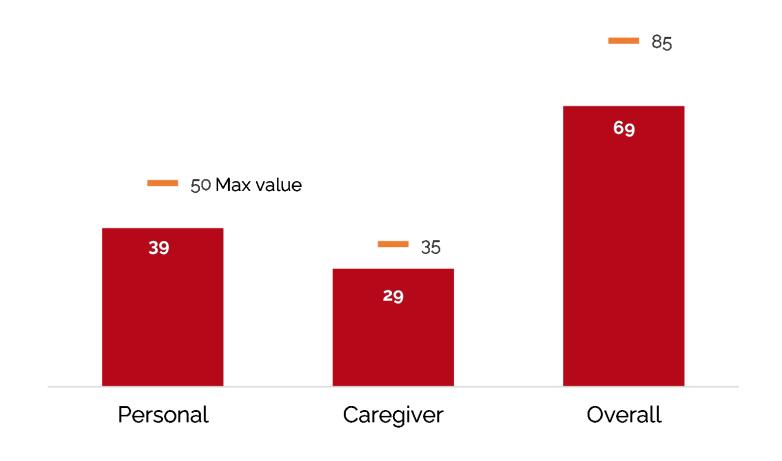

#### Directions

Use this slide deck to talk about the impact of your CYFAR program. The template provides language and charts to illustrate your data. Please customize in the following ways:

- Add your program data (all the charts can be updated with your data.
  Download the Excel file that is part of this reporting package)
- Update with your institution's logo
- Use pictures from your program

You know your audience best, so adapt this slide deck to fit your needs.

### CYFAR Common Measures

SCP name State







# CYFAR youth build resilience and life skills and participate in high-quality programs.

### CYFAR youth are resilient.



## CYFAR youth build life skills like goal setting and problem solving.





CYFAR youth participate in high-quality programs.

91% of youth gave their program a quality rating of 3 stars or more.





Thank you for your support