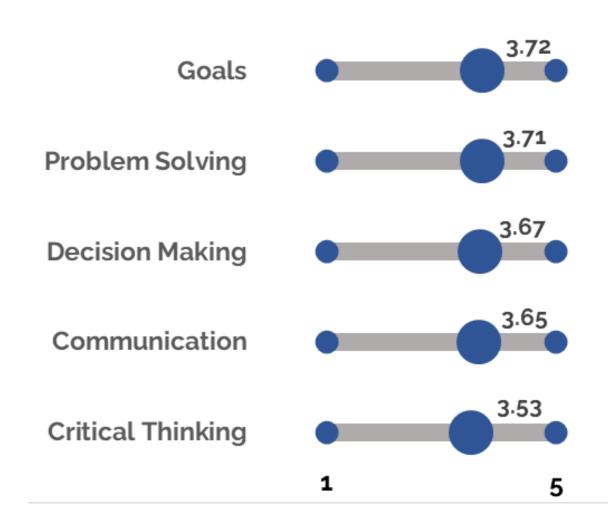

## CYFAR youth build life skills like goal setting and problem solving.

CYFAR youth participate in high-quality programs.

91% of youth gave their program a quality rating of 3 stars or more.

Thank you for your support